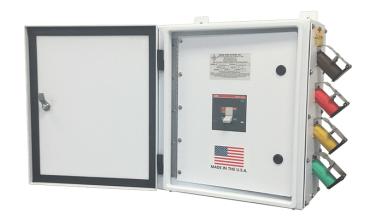

## **Generator Maintenance Panels**

Power Temp Systems' portable line of equipment is a dependable, affordable solution for situations where power is of critical importance.

Our generator maintenance panels allow a parallelable generator to be brought in and hooked into the parallelable generator on-site. Once paralleled, the main generator can be shut down and service performed while the other generator carries the load. This allows for zero-downtime maintenance intervals.

## **Standard Features:**

- 200/400 to 600A configurations
- UL and cUL listed
- Will not void any generator manufacturers ULs
- Cam-Lok™ inputs
- Isolation breaker