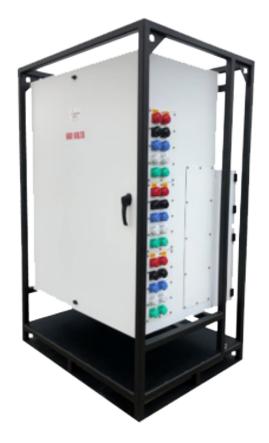

## **I-Line Panel**

Power Temp Systems' portable line of equipment is a dependable, affordable solution for situations where power is of critical importance.

## **Standard Features:**

- 400A to 6000A configurations
- 27" to 216" breaker space
- 45° flip cover Cam-Lok™ inputs with locking access door
- Capable of operating at a wide range of voltages (208V to 600V)
- 15 to 1200A breakers
- Removable gland plate for easy installation of output devices
- Polyester powder-coated steel rack
- Four-way forklift / pallet jack accessible
- Four-point recessed lifting eyes
- Polyester powder-coated aluminum enclosure
- External grounding connection
- NEMA Type 3R UL weatherproof for outdoor use
- UL listed up to 1200A (UL 1640)

## **Optional Features:**

- Heavy-duty polyester swivel casters
- Heavy-duty aluminum powder-coated rack
- Galvanized steel frame
- Casters available up to 1200A
- S.E.R. (Service Entrance Rated) main circuit breaker options available
- Cam-Lok™ outputs
- Smart Lug hard wire inputs with locking access door
- Additional customization available by request