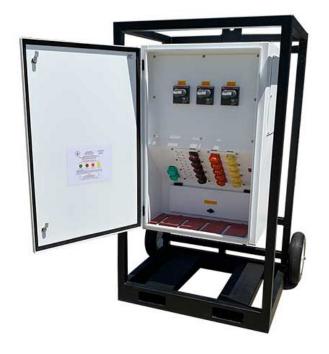

## **Portable Generator Paralleling Panels**

Power Temp Systems' portable line of equipment is a dependable, affordable solution for situations where power is of critical importance.

## **Standard Features:**

- Available in 400 to 6000A
- Each set of generator input Cam-Loks™ has it's own circuit breaker/safety disconnect
- All units have both Cam-Lok™ outputs and hardwire connections
- NEMA 3R aluminum powder-coated enclosure
- 400 to 1200A mounted in a purpose built 2-wheel cart protective with protective frame, fork pockets, and lifting eyes
- 1600 to 6000A Pad Mount Quick Connect mounted in tubular steel protective frame with fork-lift confinement tubes and lifting eyes
- Circuit breakers in 400 to 1200A stationary or I-Line in 1600 and larger pad mount units
- Custom colors
- Available with stainless enclosures and galvanized cages