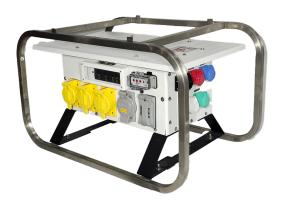

## **Power Qube - Aluminum**

Power Temp Systems' portable line of equipment is a dependable, affordable solution for situations where power is of critical importance.

## **Standard Features:**

- 50 to 400A configurations
- Dead-end or feedthrough
- 208Y/120V 3Ø input (5-W Set 16 Series Cam-Lok™ or IEC-309 Pin & Sleeve)
- 125/250V 1Ø input (PQ50 Models Only)
- High-quality output devices
- Powder-coated aluminum enclosure with a built-in mounting base
- NEMA Type 3R weatherproof for outdoor use

## **Optional Features:**

- Stainless steel enclosure
- Stackable stainless steel roll cage
- Additional customization is available by request